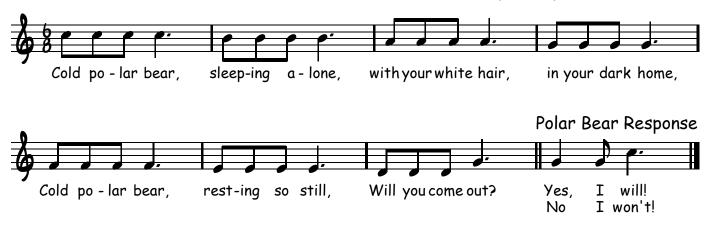

## Cold Polar Bear

Lyrics by Elizabeth Hanan

Find two photos of a polar bear: 1) facing toward the camera, 2) facing away. Glue the photos back-to-back on a piece of cardboard and attach the words "Yes, I will!" to the photo of the polar bear facing toward camera and "No I won't!" to the polar bear facing away from the camera. Place the photos in a concealable container such as a bag.

Designate one child to "be" the polar bear. Have all the children sing the song. At the end of the song, the "polar bear" reaches into the container and withdraws the card. The "polar bear" chooses which response s/he wishes to make ("Yes, I will!" or "No, I won't!") and turns the card, so that the appropriate image and text faces the other children.