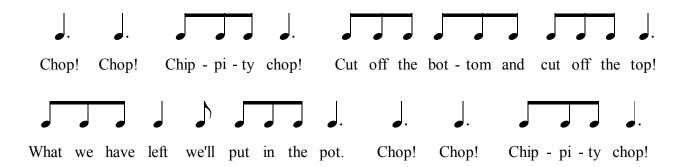

## Chop! Chop! Chippity Chop!

## Motions:

Extend left arm forward with elbow bent, palm up. Rest right hand (in a karate chop position) on left palm

Chop! Chop! Chippity chop! (make chopping motion on palm)

Cut off the bottom (make chopping motion near elbow)

Cut off the top (make chopping motion on palm)

What we have left (place hands on floor on either side of the body, palms facing up)

We'll put in the pot (rotate arms - as if making an overhead throwing motion -towards front of body and touch floor, palms down).

Chop! Chop! Chippity chop! (return hands to starting position and make chopping motion on left palm.)